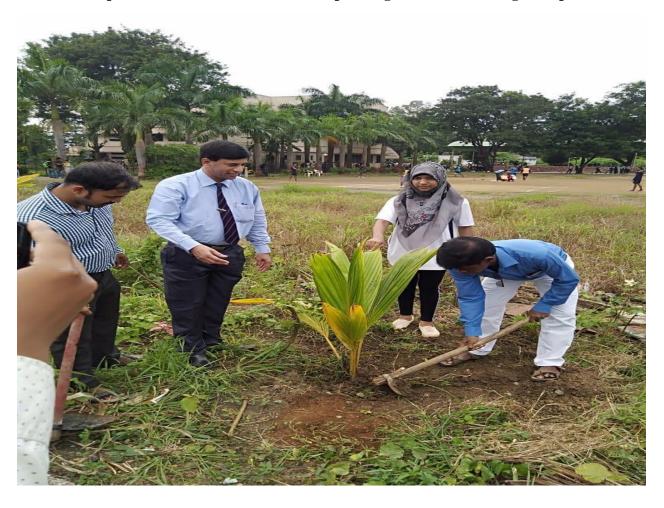

# **National Service Scheme (NSS)**

# **National Service scheme Day**

All NSS volunteers are hereby informed to remain present for National Service scheme Day on 24<sup>th</sup> September 2019. They are further informed to gather at Amalani Rest House at 10 a.m.