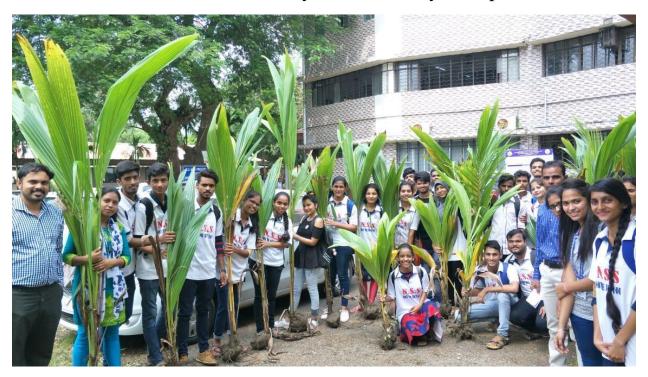

# **National Service Scheme (NSS)**

# **National Service scheme Day**

All NSS volunteers are hereby informed to remain present for National Service scheme Day on 24<sup>th</sup> September 2019. They are further informed to gather at Amalani Rest House at 10 a.m.