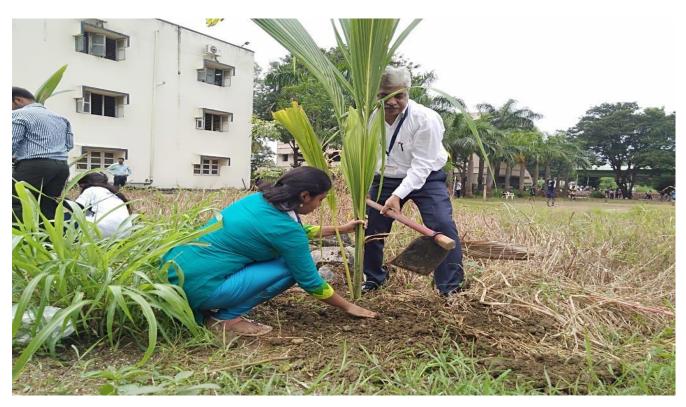

# **National Service Scheme (NSS)**

# **National Service scheme Day**

All NSS volunteers are hereby informed to remain present for National Service scheme Day on 24<sup>th</sup> September 2019. They are further informed to gather at Amalani Rest House at 10 a.m.